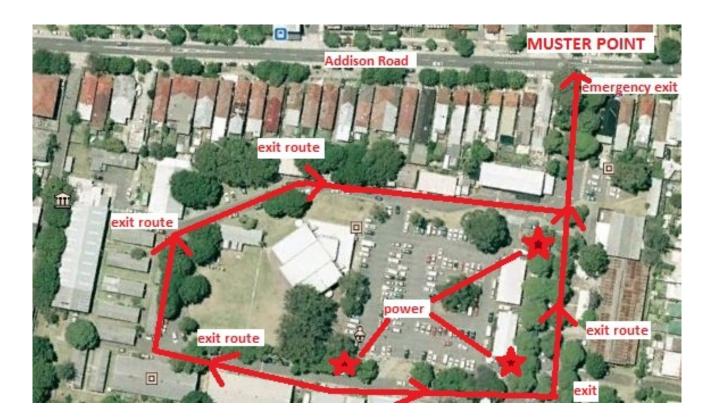

**GENERAL EVACUATION:** Managers to ensure people leave site calmly and quickly, stallholders to leave equipment and take personal belongings only. Use emergency exits as per map, and assemble at designated muster point (Cnr England & Addison Roads ). If you are or see someone who is mobility impaired advise a manager who will assist.