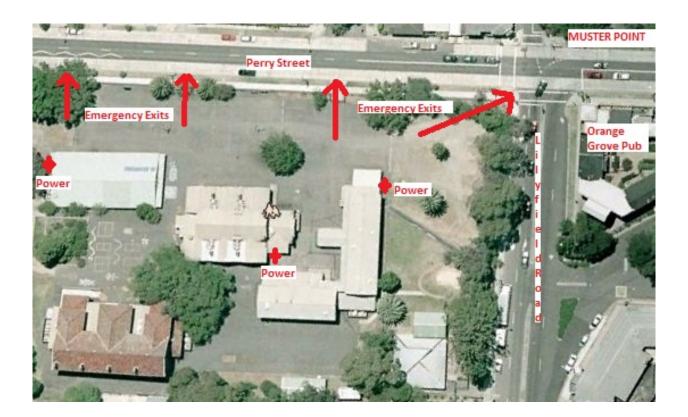

**GENERAL EVACUATION:** Managers to ensure people leave site calmly and quickly, stallholders to leave equipment and take personal belongings only. Use emergency exits as per map, and assemble at designated muster point (Cnr Balmain & Perry Streets (NSW Ambulan). If you are or see someone who is mobility impaired advise a manager who will assist.