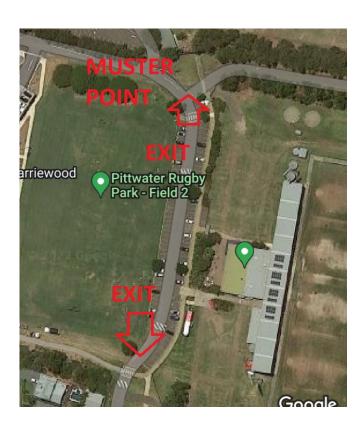

**GENERAL EVACUATION:** Managers to ensure people leave site calmly and quickly, stallholders to leave equipment and take personal belongings only. Use emergency exits as per map, and assemble at designated muster point (Corner of Golf Range). If you are or see someone who is mobility impaired advise a manager who will assist.