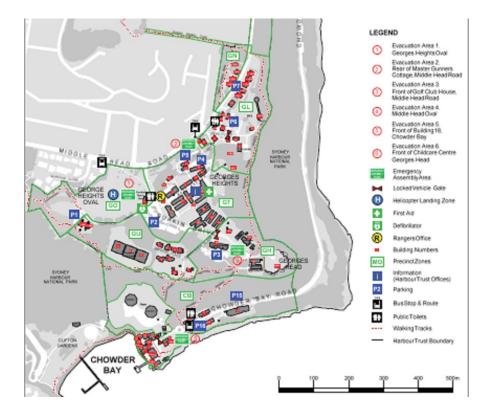

**GENERAL EVACUATION:** Managers to ensure people leave site calmly and quickly, stallholders to leave equipment and take personal belongings only. Use emergency exits as per map, and assemble at designated muster point (In Georges Height Oval, Evacuation Area ). If you are or see someone who is mobility impaired advise a manager who will assist.