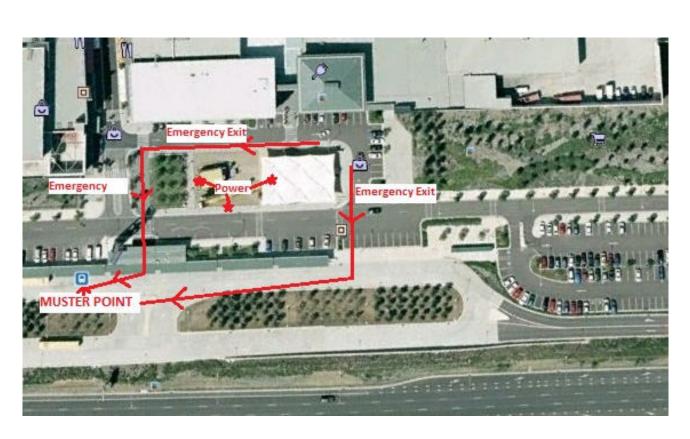

**GENERAL EVACUATION:** Managers to ensure people leave site calmly and quickly, stallholders to leave equipment and take personal belongings only. Use emergency exits as per map, and assemble at designated muster point (Tempus St Bus Stop (West)). If you are or see someone who is mobility impaired advise a manager who will assist.