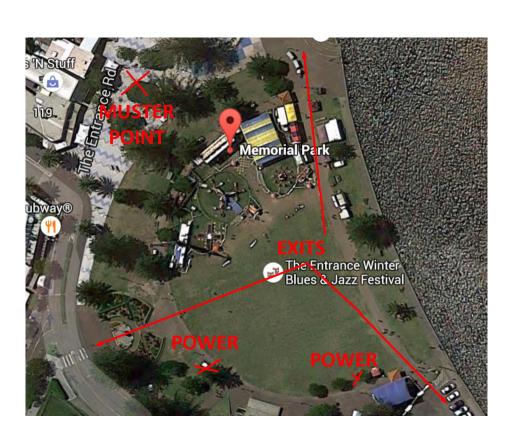

**GENERAL EVACUATION:** Managers to ensure people leave site calmly and quickly, stallholders to leave equipment and take personal belongings only. Use emergency exits as per map, and assemble at designated muster point (Waterfront Mall ). If you are or see someone who is mobility impaired advise a manager who will assist.